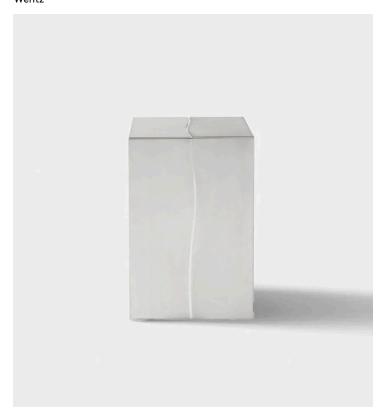

## Product Type Side Table

Toco is a reinterpretation of stools made from rustic wooden stumps. The design celebrates the imperfection of the wood cracking normally found in these pieces, while the geometric shapes reduce the object to its essence and the stainless steel suggests a contrast between "rustic" and contemporary design. The piece can be used both as a bench and a side table, indoors and outdoors.

Stool in brushed stainless steel. Detail in polished stainless steel. Acrylic feet to avoid metal contact directly with the floor.