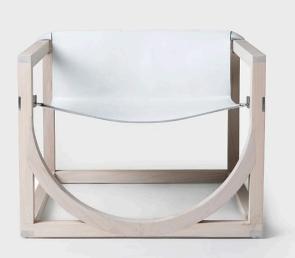

## Capa Lounge Chair <sub>Wentz</sub>

Product Type

Lounge Chair

Capa is the reinterpretation of the traditional linen cover chair. The design suggests a fabric has just been casually thrown over a wood structure. A piece where the intention is to deny design in order to celebrate unpretentiousness and improvisation. The geometric yet high detailed structure of the Capa Chair is a product for itself. It allows you to use the chair with or without cover, changing the mood on every season or occasion.