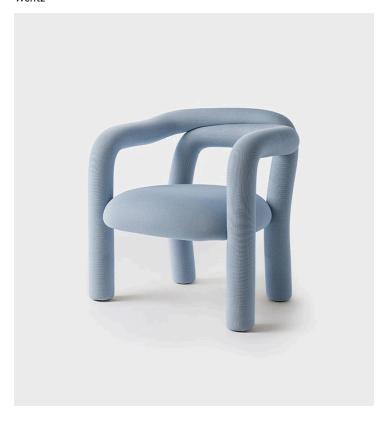

## Tubo Lounge Chair

Product Type Dining Chair

The latest version of the Tubo Series proposes a more casual and soft seating for lounges, in a new proportion with generous foam tubes and the new WE—KNIT® coating — exclusive WENTZ technology that allows three-dimensional surfaces without seams — which combines recycled PET with natural wool. In a sensorial and fluid path, the tube materializes a long and sinuous design that runs through the parts of the chair in a single breath, like a vegetable that grows intentionally and essentially in search of its function.

Upholstered Lounge Chair with steel structure and foam. Exclusive WE—KNIT covering made in a tubular shape, making it seamless. Plastic tips fitted to the feet to prevent fabric friction against the floor.