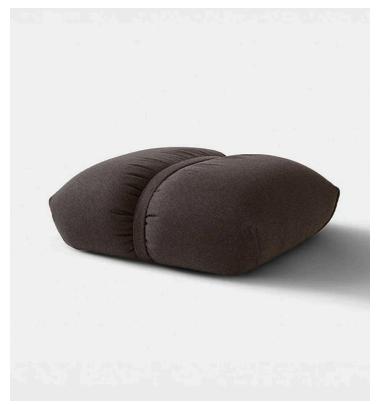

### Fita Pouf <sub>Wentz</sub>

#### Product Type Ottoman

The Fita series takes its design inspiration from the casualness of improvisation. The structure is limited to foams of different densities that have been covered with a seamless fabric and tied with a ribbon that unites this synthesis of laid-back comfort. Available in two fabric options developed by WENTZ that have wool as the main raw material. The fabrics represent a new textile path for the brand by using natural and sustainable fibers and traditional weaving techniques.

Pouf with interior made only of foams of different densities and feathers. Ribbons with high-resistance polyester interior, stainless steel clips and covering in the same finish as the sofa. MDF base with matte black paint.