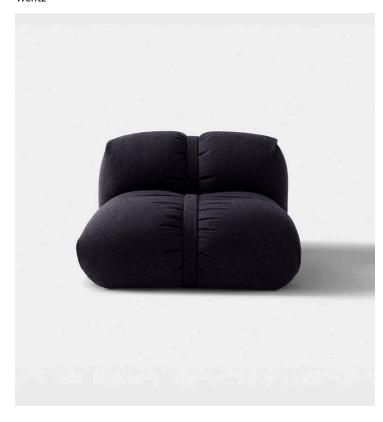

## Fita Lounge Chair Wentz

Product Type Lor

Lounge Chair

The Fita series takes its design inspiration from the casualness of improvisation. The structure is limited to foams of different densities that have been covered with a seamless fabric and tied with a ribbon that unites this synthesis of laid-back comfort. Available in two fabric options developed by WENTZ that have wool as the main raw material. The fabrics represent a new textile path for the brand by using natural and sustainable fibers and traditional weaving techniques.