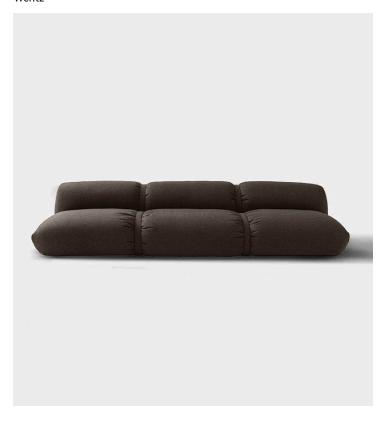

## Fita Sofa Wentz

Product Type Sofas, seating system

Sofa with interior made only of foams of different densities and feathers. Ribbons with high-resistance polyester interior, stainless steel clips and covering in the same finish as the sofa. MDF base with matte black paint.

## **Dimensions**

(S)

W 175 x D 105 x H 65 cm

W 68.8 x D 41.3 x H 25.5"

Seat height: 38cm

(M)

W 280 x D 105 x H 65 cm

W 110.2 x D 41.3 x H 25.5" Seat height: 38cm