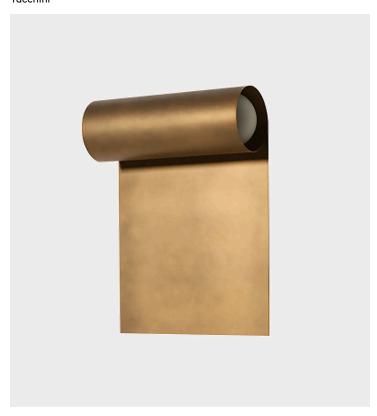

## Product Type Wall Light

Doric is designed by Umberto Bellardi Ricci for Tacchini: a wall light that evokes the Doric columns of classical Greece and is inspired by the designer's recent experiments with the golden spiral, or divine proportion, and curvilinear shapes and spiral shapes that can be obtained from it.

Made of painted sheet metal, it emanates a symmetrical light that spreads downwards on the wall from both sides. Thus, the light caresses the wall following the gentle movement that creates the illusion that the wall lamp is wrapping around itself – a movement that can be read very well when looking at the lamp from the side.