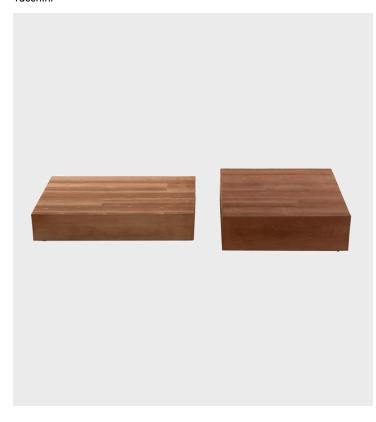

## Product Type Low Table

Two furnishing elements of pure material. Two architectural blocks in perfect scale. The materiality of the concrete becomes the protagonist and is expressed through irregular surfaces that recall the raw wood with which the formwork is made – the wooden formwork used in construction that holds within it the shape to be created by casting concrete.

Designed by Roberto Sironi, Cassero is a material reworking in which the tactility of the wood grain becomes the distinctive and significant aesthetic element of the project: two low tables with essential and rigorous shapes that bring a powerful architectural sign to the living environment through variation of scale and careful chromatic research.

## **Dimensions**

110

W 110cm x D 70cm x H 22 cm

W 43.3" x D 27.5" x H 8.6"

85

W 85cm x D 85cm x H 28 cm

W 33.4" x D 33.4" x H 11"