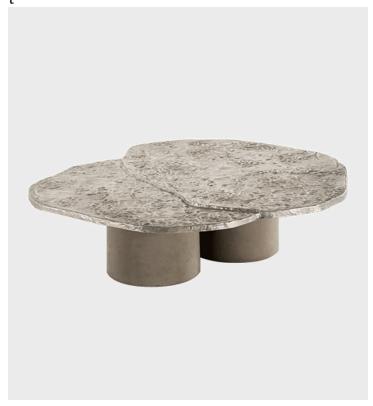

## Product Type Low Table

Art is a spontaneous expression, which dissolves the constraints of traditional culture. The material as a raw element, worked and shaped to highlight its expressive power. Brut is a table with strong references to Art Brut, spontaneous and informal, and brutalist architecture both in the volumes, accentuated and massive, and in the materials, concrete and only partially controllable.

Tacchini's first project with the designer Roberto Sironi, this table with a cast aluminium top and concrete legs presents itself as a procedural object, where the material takes over and dominates the forms to give life to a piece with a proud and charismatic personality.