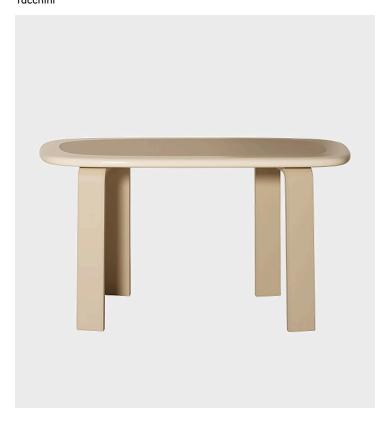

## Product Type Dining Table

Orbit coffee table and desk are part of Cosmic: Toogood's collaborative collection with Tacchini. Cosmic is full of irregular, elliptical shapes. Orbit features curving wooden legs upholstered in hide, topped with smooth wooden pebble shapes. The desk and table tops are lacquered, with a rounded hide inlay.

The concentric ovals of Orbit are not uniform, characterizing Faye Toogood's tactile and emotional design process. Orbit is named after the manner in which light wraps around the surface of the tables, following the soft wooden curves. Faced with one of these pieces, you'll struggle not to run your hands around the tactile edges, tracing your own trajectory that follows the contrasting hide inlay.