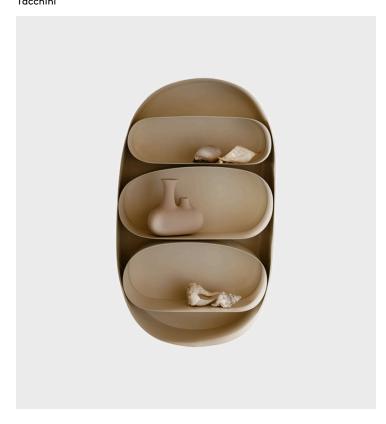

## Astral Storage Cabinet

## Product Type Cabinet

Astral is a metal cabinet forming part of Cosmic: Toogood's collaborative collection with Tacchini. Like the other pieces in Cosmic, Astral celebrates irregular and elliptical shapes. Faye Toogood's process is predominately rooted in hand-making maquettes out of everyday materials. The contours of Astral were first discovered in pliable aluminium mesh, then scaled up in steel.

Like the Orbit tables or Lunar lights, the cabinet features soft shapes within shapes. Astral is designed with the playful and organic approach of the Toogood studio. Sculptural forms that unite the artistic with the everyday. The cabinet's curves trick the eye and at first glance it appears Astral has no straight lines. The shelves are of course level and functional, ready for you to fill with your own curiosities.