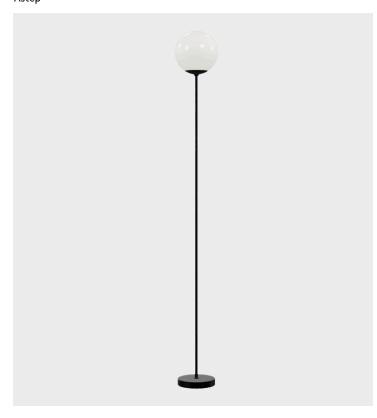

## Product Type Floor Lamp

Model 1081 Floor is adding to the luxurious depth and versatility of Le Sfere collection. The strong visual presence of the floor light is a case study in balance. A single luminous sphere rests delicately on the black finish steel stem and base, serving as an ornamental structure. Alone the lamp stands as a solitary sculpture, in pairs a composition emitting a warm and diffused light. The floor light comes in two heights, 168 cm and 182 cm.

#### Dimensions:

□ 20 × 168–182 cm

□ 7.8 x 66 x 71.6"

Weight

7.64-7.72kg

Cable length

2000mm

Mains Voltage