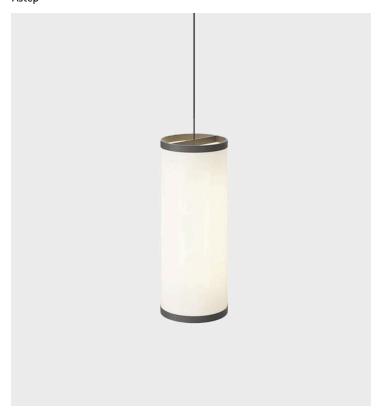

#### Product Type

Pendant

The patented Snowsound Fiber textile lends the lamp out-standing sound absorbing qualities and acoustic performance.

The lamp can be used as a sculpture or a light source, in various combinations and settings, to create a sense of privacy and harmony. The die-cast aluminum rings enclose the internal details, making the lamp blend into the scenery as a life enhancing piece of design.

## Dimensions

11,8" x 29.9" 30cm x 76cm

## Diffuser Diameter

18.1"

30cm