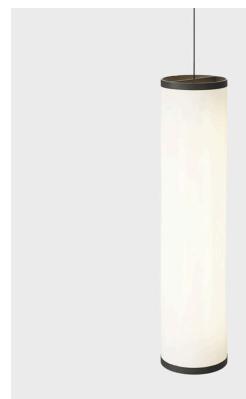

## Isol Supension 30/126

## Product Type Pendant

The patented Snowsound Fiber textile lends the lamp out- standing sound absorbing qualities and acoustic performance. The lamp can be used as a sculpture or a light source, in various combinations and settings, to create a sense of privacy and harmony. The die-cast aluminum rings enclose the internal details, making the lamp blend into the scenery as a life enhancing piece of design.

## **Dimensions** 11,8" x 49.6" 30cm x 126cm

Cable Length 118.1″

300cm

Diffuser Diameter 18.1″

30cm

Weight 4.70kg Mains Voltage 220V AC

**Light Source** 

2 × S14s 1000mm