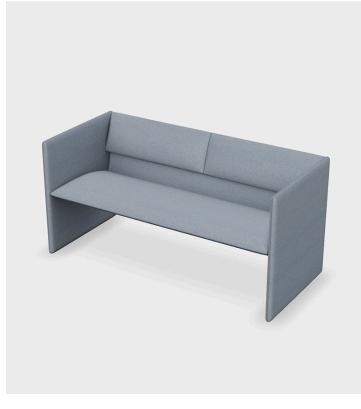

## Product Type

Sofas, seating system

Designed by Philippe Malouin, Sacha is a fully upholstered sofa, available as either 2 or 3 seater. Visually graphic, Sacha is comfortable yet brutal and geometric with an unexpected twist. The distinctively folded backrest is enhanced by slender, fully upholstered arms.

Sachas back features a subtle inclination, while the backrest offers the perfect resting angle, providing exceptional lumbar support. This sofa can seamlessly transition between domestic and commercial settings