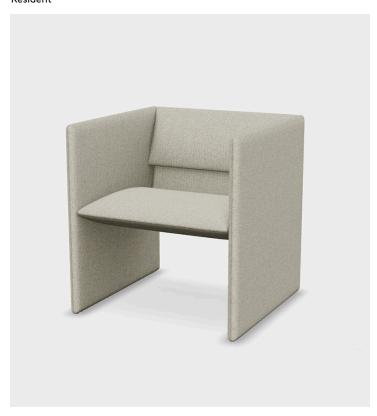

## Sacha Armchair Resident

## Product Type Armchair

Designed by Philippe Malouin, Sacha is a fully upholstered armchair. Visually graphic, Sacha is comfortable yet brutal and geometric with an unexpected twist. The distinctively folded backrest is enhanced by slender, fully upholstered arms. Sachas back features a subtle inclination, while the backrest offers the perfect resting angle, providing exceptional lumbar support. This chair can seamlessly transition between domestic and commercial settings

## Dimensions

W26.6" x D21.7" x H27.5" W67.5cm x D55cm x H70cm