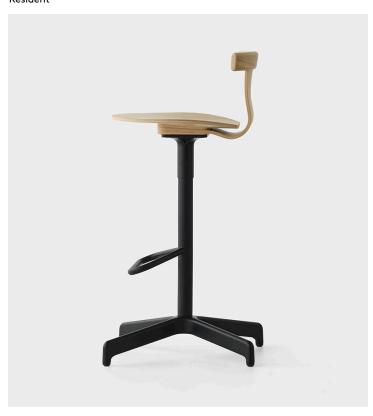

## Jiro Swivel Stool

## Product Type Stool

The Jiro Swivel Stool is a unique and versatile furniture piece that offers maximum comfort with minimalist design elements.

A finely balanced oak seat and back combine with Residents 4-star die-cast base to provide ergonomic, dynamic and responsive support.

The Jiro Swivel Stool comes complete with a 360-degree swivel return mechanism, which ensures a consistent forward-facing orientation.

Available in counter and bar heights, Jiro Swivel stools are appropriate as a stool in both home and hospitality environments.