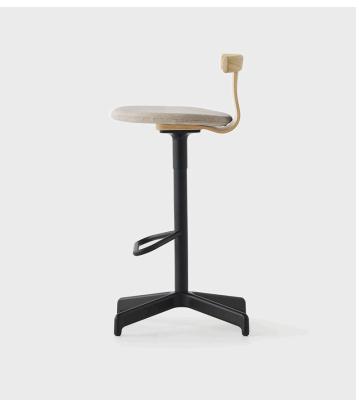

## Jiro Swivel Stool - Upholstered

## Product Type Stool

The Jiro Swivel Stool is a unique and versatile furniture piece that offers maximum comfort with minimalist design elements. A finely balanced oak seat and back combine with Residents 4-star die-cast base to provide ergonomic, dynamic and responsive support.

The Jiro Swivel Stool comes complete with a 360-degree swivel return mechanism, which ensures a consistent forward-facing orientation.

Available in counter and bar heights, Jiro Swivel stools are appropriate as a stool in both home and hospitality environments.