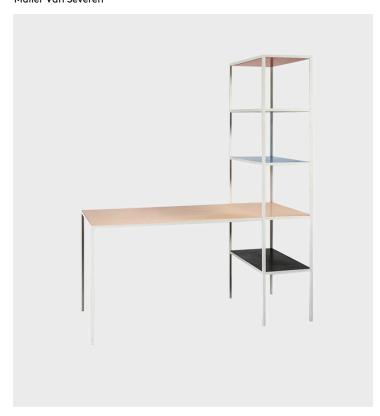

## Rack + Table L Muller Van Severen

## Product Type Table

Rack + table L is part of the first Muller Van Severen exhibition back in 2011. During this exhibition, the design language becomes clear: transparent objects that don't clutter the room and consisting of not much more than a few outlines and color forms, as if the designers have been drawing in space.

There are no fringes about and every object excels in detailing. All surfaces are meticulously carved around the edges to ensure they fit the steel profiles perfectly; the profiles are sanded to perfection. It is all handwork done in Belgium.

Dimensions 155 x 80 x 190 cm

61 x 31.5 x 75 ln