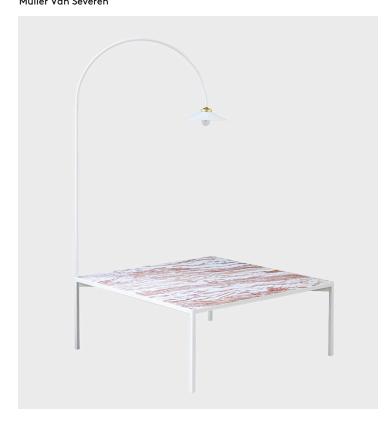

## Product Type Low Table

Low table + lamp is a low version of the table + lamp. This object is one of the very first objects Fien Muller and Hannes Van Severen designed together and marks the starting point of their career as a design duo. It is part of their first exhibition in 2011 at the Antwerp gallery Valerie Traan.

The creation of functional objects occurred spontaneously. While renovating their house, they are confronted with a lack of electric wiring in the ceiling. Fien Muller and Hannes Van Severen start designing a table with a lamp attached to it. This is low table + lamp: a collage of a polyethylene plate, 20 mm square steel profiles and a metal tube stuck into the leg of the table. The arc of the lamp contrasts with the rectangular shapes of the rather minimalistic table establishing a poetic image.