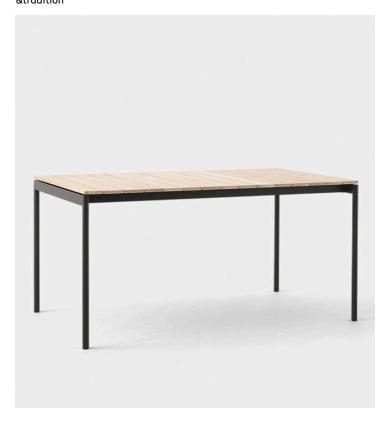

#### Ville AV25 &tradition

## Product Type Dining Table

A celebration of nature and materiality, Anderssen & Voll's outdoor collection Ville embraces alfresco living with a combination of solidity and softness. The smaller of two table sizes, the AV25 is well suited to both smaller hospitality locations and residential settings. Incorporating the use of wood, the tabletop is crafted from teak to provide a warm and inviting surface which can be oiled or left untreated to suit individual preferences.