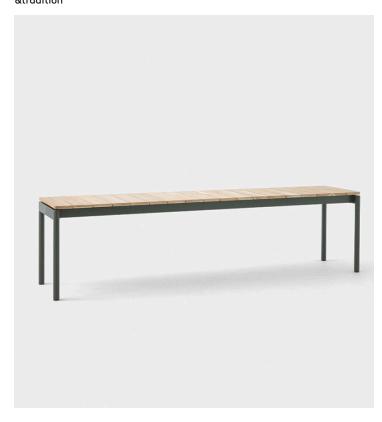

### Ville AV28 &tradition

#### Product Type Bench

A celebration of nature and materiality, Anderssen & Voll's outdoor collection Ville embraces alfresco living with a combination of solidity and softness. The larger size of the two benches in the collection, the AV28 was designed to accompany the AV26 table, but also stands alone as a seating option for multiple people in private homes or in hospitality settings. The teak provides a warm and inviting surface which can be oiled or left untreated to suit individual preferences.