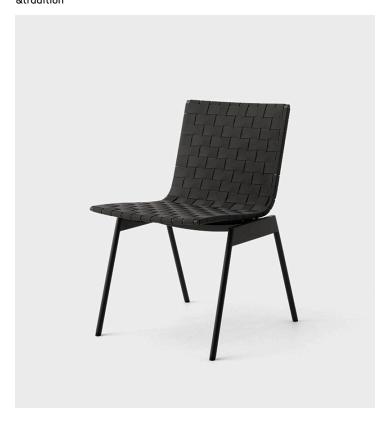

### Ville AV33 &tradition

## Product Type Lounge Chair

The Thorvald Collection celebrates outdoor living with sculpted silhouettes and an interplay of light and shadow. It's a modern take on the lyrical lines of Denmark's most esteemed neoclassical artist, Bertel Thorvaldsen and the mesmerising motifs of his eponymous museum. The steel frame juxtaposes the lightness of the grid structure, adding agility to the stackable armchair and allowing for easy placement in both nature and urban settings.

# **Chair Dimensions**

H: 79cm / 31in

W: 52cm / 20in

D: 59cm / 23in

Seating H: 46cm / 18in

Seating D: 42cm / 17in