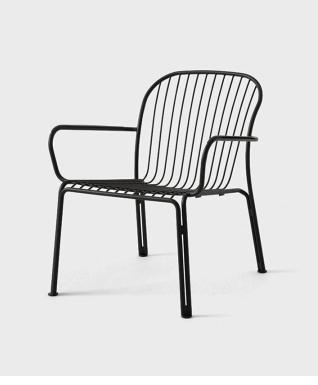

## Product Type

The Thorvald Collection celebrates outdoor living with sculpted silhouettes and an interplay of light and shadow. It's a modern take on the lyrical lines of Denmark's most esteemed neoclassical artist, Bertel Thorvaldsen and the mesmerising motifs of his eponymous museum. The elegant, versatile series includes a stackable lounge chair with arms, with influences taken the romantic imagery of the sculptor's work and inspired by Copenhagen's vibrant atmosphere.

Armchair

Order minimum of x2 chairs.

## Dimensions

H: 75.5cm / 30in

W: 71.5cm / 28in

D: 75cm / 30in

Seating H: 39.8cm / 16in

Armrest H: 61cm / 24in