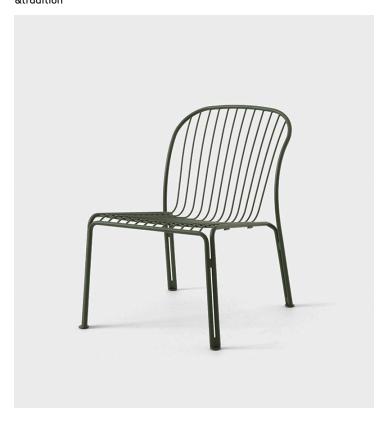

# Product Type Lounge Chair

The Thorvald Collection celebrates outdoor living with sculpted silhouettes and an interplay of light and shadow. It's a modern take on the lyrical lines of Denmark's most esteemed neoclassical artist, Bertel Thorvaldsen and the mesmerising motifs of his eponymous museum. The airy appearance and soft, inviting silhouette of the stackable lounge chair effortlessly intermingles with its surroundings while maintaining a distinctive look.

#### Dimensions

H: 75.5cm / 30in

W: 58.8cm / 23in

D: 75cm / 30in

Seating H: 39.8cm / 16in