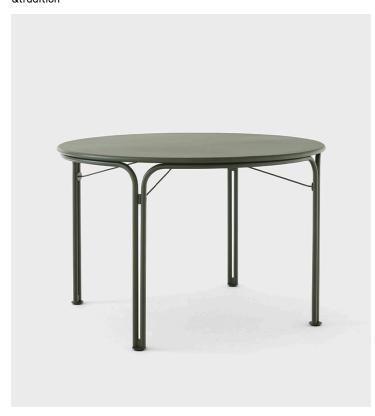

### Product Type Dining Table

The Thorvald Collection celebrates outdoor living with sculpted silhouettes and an interplay of light and shadow. It's a modern take on the lyrical lines of Denmark's most esteemed neoclassical artist, Bertel Thorvaldsen and the mesmerising motifs of his eponymous museum. The tabletops, which are solid shapes in various-sized circles and squares, include the round dining table, your invitation to pause, enjoy a chat, a drink or a memorable moment under the open sky.

### Café table round Dimensions

H: 73 cm/29 inch

W: 115 cm/45 inch

D: 115 cm/45 inch

Ø115