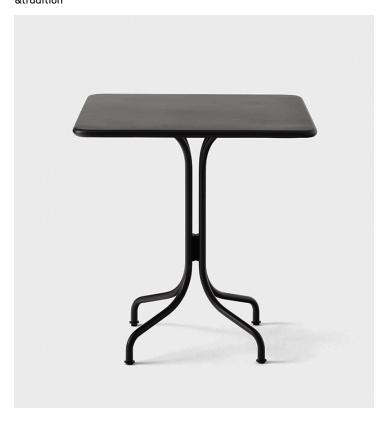

#### Product Type Co

Coffee Table

The Thorvald Collection celebrates outdoor living with sculpted silhouettes and an interplay of light and shadow. It's a modern take on the lyrical lines of Denmark's most esteemed neoclassical artist, Bertel Thorvaldsen and the mesmerising motifs of his eponymous museum. Solid steel sets the scene for an elegant, versatile series including the square café table. Inspired by Copenhagen's vibrant atmosphere, it's ideal for any city in the world, and your invitation to pause, enjoy a chat, a drink or a memorable moment under the open sky.

#### Café table round Dimensions

H: 72cm / 28in

W: 70cm/ 28in

D: 70cm/ 28in