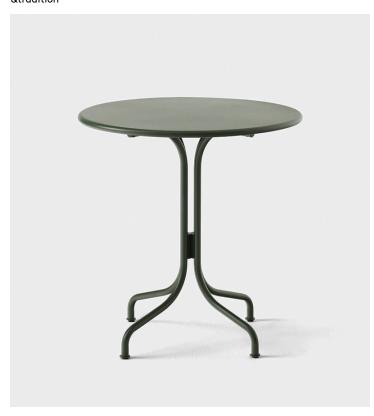

## Thorvald SC96 &tradition

## Product Type Coffee Table

The Thorvald Collection celebrates outdoor living with sculpted silhouettes and an interplay of light and shadow. It's a modern take on the lyrical lines of Denmark's most esteemed neoclassical artist, Bertel Thorvaldsen and the mesmerising motifs of his eponymous museum. The collection includes a series of tables, with this round café table inviting you to pause, enjoy a chat, a drink or a moment under the open sky.

#### Café table round Dimensions

H: 72cm / 28in

Ø: 70cm/ 28in