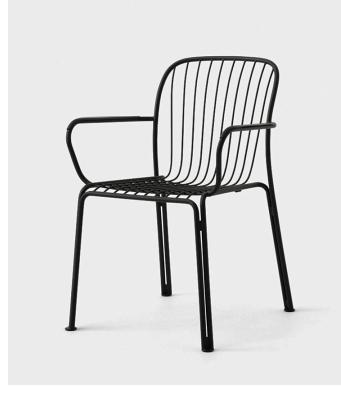

## Thorvald SC95 &tradition

## Product Type

The Thorvald Collection celebrates outdoor living with sculpted silhouettes and an interplay of light and shadow. It's a modern take on the lyrical lines of Denmark's most esteemed neoclassical artist, Bertel Thorvaldsen and the mesmerising motifs of his eponymous museum. The steel frame juxtaposes the lightness of the grid structure, adding agility to the stackable armchair and allowing for easy placement in both nature and urban settings.

## **Chair Dimensions**

H: 83.8cm / 33in

W: 62cm / 24in

D: 59.4cm / 23in

Seating H: 45.9 cm / 18in

Armrest H: 66cm / 26in

Weight

8.5 kg