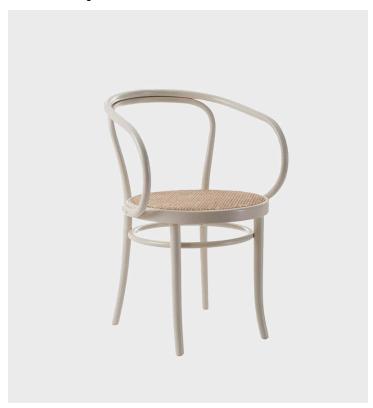

## Product Type Chair

"A simplified design to create an elegant, comfortable, popular item". The structure has an all-embracing simplicity, and is formed from just a few elements in steam bent solid beech. The backrest and the back legs are moulded from a single piece of wood. Available with various different seats: woven cane, beech plywood (with or without piercing), or padded and upholstered in leather or fabric to match the backrest.

## **Dimensions**

H79.7 x W52 x D56.8 cm H31,4" x W20,5" x D22,4"