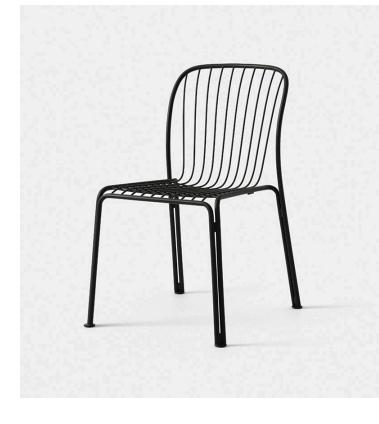

## Thorvald SC94 &tradition

## Product Type

Dining Chair

The Thorvald Collection celebrates outdoor living with sculpted silhouettes and an interplay of light and shadow. It's a modern take on the lyrical lines of Denmark's most esteemed neoclassical artist, Bertel Thorvaldsen and the mesmerising motifs of his eponymous museum. The steel frame and grid seating of the stackable side chair sets the scene for an elegant, versatile series. Inspired by Copenhagen's vibrant atmosphere, it's ideal for any city in the world, and your invitation to pause, enjoy a chat, a drink or a memorable the moment under the open sky.

Order minimum of x2 chairs.

**Chair Dimensions** 

H: 83.8cm / 33in

W: 53.7cm / 21in

D: 59.4cm / 23in

Seat H: 45.9 cm / 18in

Weight

7 kg