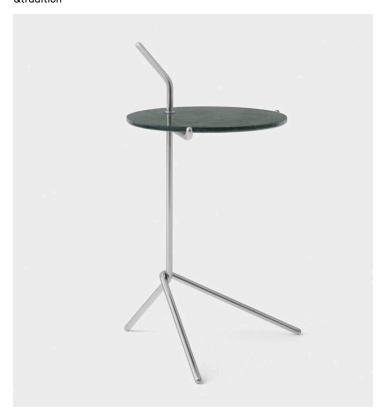

# Halten H9 &tradition

## Product Type Coffee Table

The German word for "hold, stay and last", Halten is designed to be a cherished companion for everyday life. In a home or hospitality setting, you can easily take it with you to pair with an armchair, sofa or pouf. The design reflects Herkner's impeccable eye for detail and proportion, his affinity for form, and appreciation of precious materials.

#### **Dimensions**

H: 65.7cm / 25.9in, W: 39.7cm / 15.6in, D: 32.2cm / 12.7in