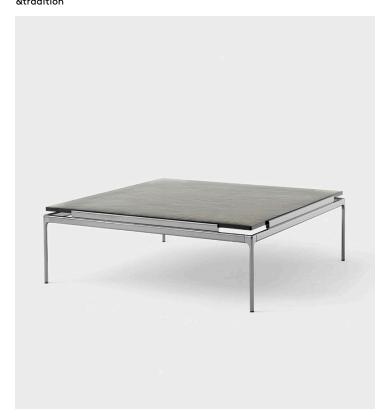

## Sett LN13 &tradition

# Product Type Side Table

Sett is a series of tables showcasing the innate beauty of marble and glass, inspired by a jewellery technique, where precious gems are inlaid and precisely 'set' into a frame. Designed by Luca Nichetto, the look is sharp and sophisticated, alluding to the influence of Scandinavian functionalism infused with Nichetto's Italian accent on objects with visual impact.

#### **Dimensions**

H: 34cm / 13in, D: 100cm / 39in, W: 100cm / 39in