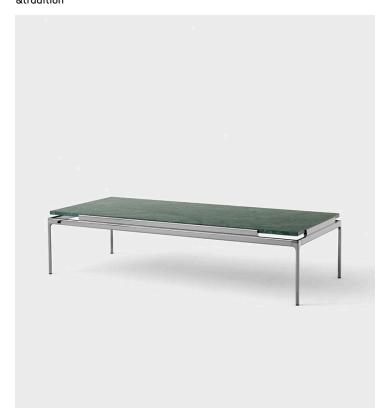

## Sett LN12 &tradition

# Product Type Side Table

Sett is a series of tables showcasing the innate beauty of marble and glass, inspired by a jewellery technique, where precious gems are inlaid and precisely 'set' into a frame. Designed by Luca Nichetto, the look is sharp and sophisticated, alluding to the influence of Scandinavian functionalism infused with Nichetto's Italian accent on objects with visual impact.

### Dimensions

H: 34cm / 13in, D: 60cm / 23in, W: 140cm / 55in