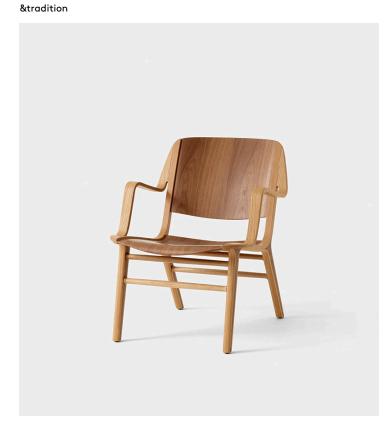

# AX HM11

#### Product Type Armchair

AX represents one of the first times that plywood was shaped in 3D. The continuous curve of the armrests is mirrored in the frame, indicative of Hvidt & Mølgaard's training in Danish cabinetry. Their expert engineering of the construction ensures unsurpassed ergonomics, resulting in the design's reputation as the most comfortable wooden chair of its kind. Available in Lacquered Oak and Walnut or Dark Stained Oak and Walnut.