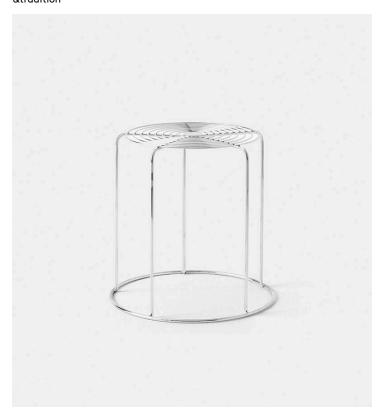

### Product Type Stool

What makes the Wire Stool indicatively Verner Panton is the use of stainless-steel wire to create a simple geometric shape with repeated patterns, in a stackable stool that doubles as a side table. An icon from the archives destined to become a collectible, the airy transparency makes it a versatile design suitable for a vast array of settings. Each Wire Stool has the option of detachable seat pads, in four colours, attachable with a discreet magnet.

## **Chair Dimensions**

H: 42 cm/16 inch

W: 44 cm/17 inch

D: 44 cm/17 inch