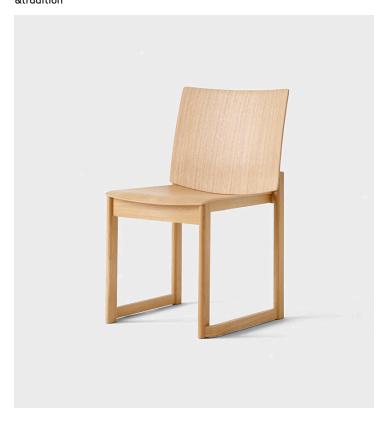

## Allwood AV35

## Product Type Chair

Rooted in their Norwegian design ethos and use of natural materials, Torbjørn Anderssen & Espen Voll embarked on a journey to create a light and comfortable wooden chair that seamlessly marries traditional craft with a contemporary and fresh presence. Made from a combination of solid wood, laminated parts and oak plywood, Allwood demonstrates a variety of techniques that exemplify their commitment to quality and the material.

Chair Dimensions

H: 80.6 cm/32 inch

W: 48.4 cm/19 inch

D: 53.5 cm/21 inch

Seat H: 46.6 cm/18 inch

Seat D: 43 cm/17 inch

Weight

4.8 kg