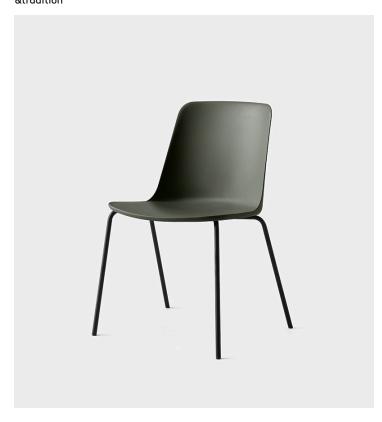

## Rely HW65 &tradition

## **Product Type** Dining Chair

Boasting a shell crafted from recycled plastic, Rely is a chair with environmentally-friendly credentials. Designed by Hee Welling, its simple appearance and ergonomic design embodies his signature fusion of minimalism and practicality. The shell is available in a range of contemporary colours, while made-to-order upholstery for the shell is available in a variety of fabrics.

## Dimensions H 80cm x W 55.5cm x D 53cm H 31.5" x W 21.8" x D 20.9"

Linking device (must be specified with the order)