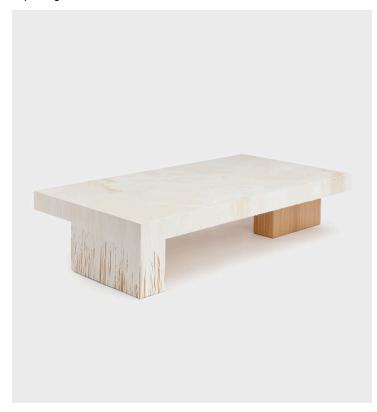

## Product Type Coffee Table

An oak table draped in three layers of marbling paint. The lacquered finish at first looks like stone, evoking trompe l'oeil hand-painted furniture of the past. Sculpture reveals its raw materials, showing the layers of paint dripping down its wooden legs.