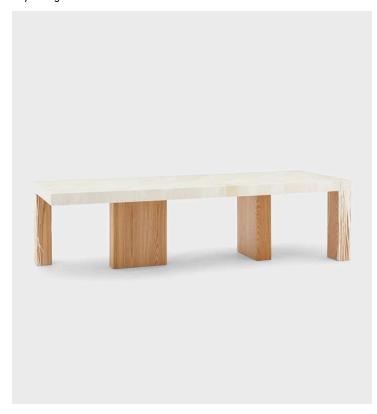

## Product Type Dining Table

An oak table draped in three layers of marbling paint. The lacquered finish at first looks like stone, evoking trompe l'oeil hand-painted furniture of the past. Sculpture reveals its raw materials, showing the layers of paint dripping down its wooden legs.