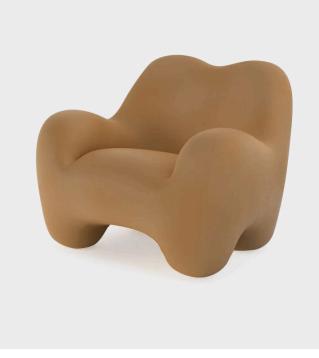

## Gummy Armchair / Savanne Leather Faye Toogood

Product Type

Lounge Chair

The Gummy Chair is a fully upholstered chair with generous, anthropomorphic proportions. Made using traditional upholstery techniques and all natural materials.

Gummy is offered in a range of fabrics including "Sorensen" leather in seven neutral shades.

Dimensions H 32.6″ x W 41.7″ x D 41.7″ H 83cm x W 106cm x D 106cm

Seat Height

W 41.7" x D 32.6" x H x 41.7" / SH 17"