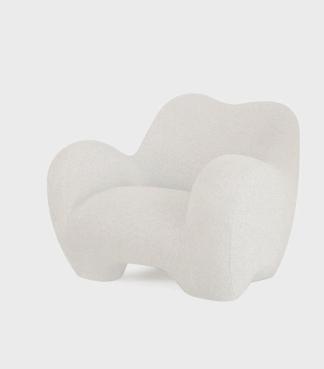

## Gummy Armchair / Logan Faye Toogood

Product Type

Lounge Chair

The Gummy Chair is a fully upholstered chair with generous, anthropomorphic proportions. Made using traditional upholstery techniques and all natural materials. Gummy is offered in a range of fabrics including Yarn Collective's textured recycled cotton and wool weave Logan in three shades including Charcoal.

Dimensions 32.6H x 41.7W x 41.7D In 83H x 106W x 106D cm

Seat Height

W 41.7" x D 32.6" x H x 41.7" / SH 17"

W 106 x D 106 x H 83 / SH 44cm

Weight

30kg

UPON ORDERING THIS DESIGN

Specify any details needed to place order. These should be selection items on the website.