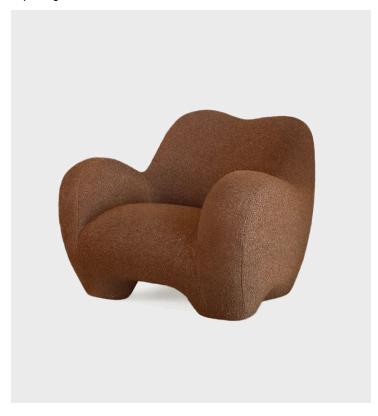

## Gummy Armchair / Ismay Boucle Faye Toogood

Product Type

Lounge Chair

The Gummy Chair is a fully upholstered chair with generous, anthropomorphic proportions. Made using traditional upholstery techniques and all natural materials.

Gummy is offered in a range of fabrics including Yarn Collective's fine recycled cotton and wool bouclé - 'Ismay' in nine colours including Moss, a earthy green and Masala, a warm rustic orange.

Dimensions