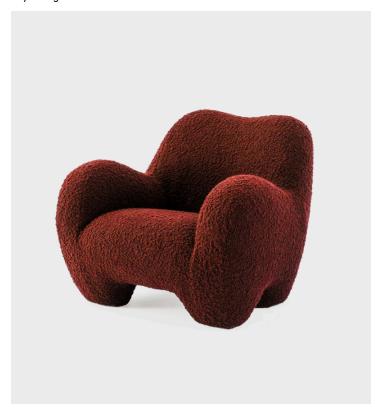

## Gummy Armchair / Opio

Product Type

Lounge Chair

The Gummy Chair is a fully upholstered chair with generous, anthropomorphic proportions. Made using traditional upholstery techniques and all natural materials.

Gummy is offered in a range of fabrics including Pierre Frey's chunky wool bouclé "Opio" in nine colours include Natural, a light cream and Prussiana, a deep blue green.

**Dimensions** 

32.6H x 41.7W x 41.7D In 83H x 106W x 106D cm