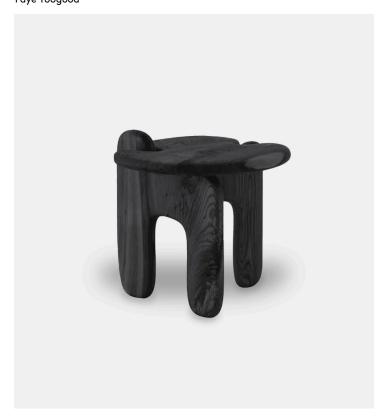

## Palette Side Table Faye Toogood

## Product Type Side Table

The Palette side table is formed from intersecting, curving shapes. The organic contour of the table's top is inspired by the shape of an artist's paint palette.

Made in sustainably sourced British Oak andsealed with wax for a finishing sheen.

The finish uses a natural chemical reaction to darken the tone of the wood. This age-old process was traditionally used to protect timber furniture. The natural darkening process reacts according to the grain and sap content of the oak and may result in variation of tone across different pieces.