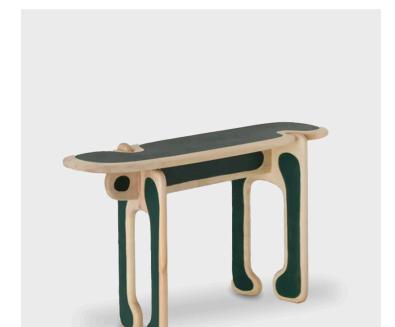

## Product Type Console Table

The Palette console is formed from intersecting, curving shapes. The organic contour of the console's top is inspired by the shape of an artist's paint palette.

The blonde, sustainably sourced British sycamore is hand stained with sapphire green pigment. Heritage colours painted in pond-like pools across the wooden surfaces.