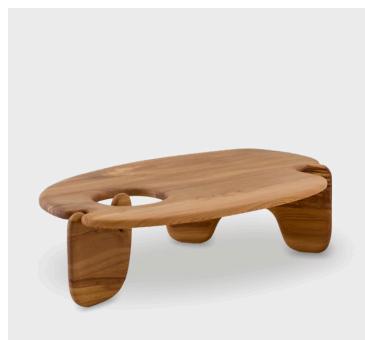

## Product Type

Coffee Table

The Palette coffee table is formed from intersecting, curving shapes. The organic contour of the console's top is inspired by the shape of an artist's paint palette. Made in sustainably sourced British elm with an oiled finish.