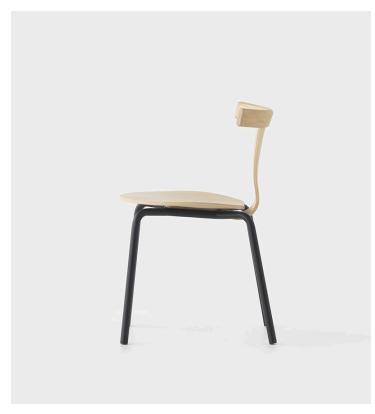

## Product Type Chair

The Jiro Dining Chair is a unique and versatile piece that offers maximum comfort with minimalist design elements. With its signature flexible plywood backrest, this chair offers dynamic and responsive support in all positions.

A hardworking steel base allows for high performance in dining and work spaces across both commercial and residential environments.

The Jiro Dining Chair stacks up to six units high and comes with a black or white base.