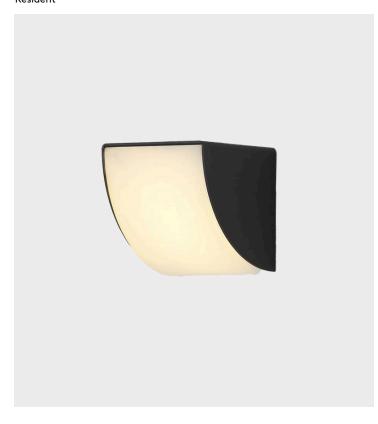

## Phase Wall Sconce

Product Type Sconce

The Phase Wall Sconce is an exercise in creating harmony in the contrast between shadow and luminosity.

Drawing inspiration from the lunar phases, this compact Wall Sconce is designed to bring a distinctive shape to the surface it sits upon.

The dark bronze or white body is accompanied by a warm LED lit acrylic diffuser, enhanced with a subtle linen textured appearance.

**Dimensions** 

L3.9" x W3.9" x H3.9"

L10cm x W10cm x H10 cm

**Light Source** 