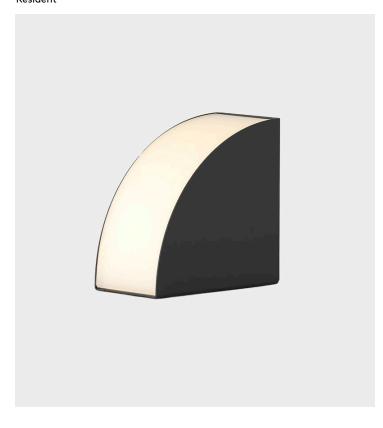

## Phase Table Light

Product Type Table Lamp

The Phase Table Light is an exercise in creating harmony in the contrast between shadow and luminosity.

Drawing inspiration from the lunar phases, this compact Table Light is designed to bring a distinctive shape to the surface it sits upon.

The dark bronze or white body is accompanied by a warm LED lit acrylic diffuser, enhanced with a subtle linen textured appearance.

**Dimensions** 

Phase Pendant Small L8.2" x W4.5" x H8.3"

L20.8cm x W11.5cm x H21 cm